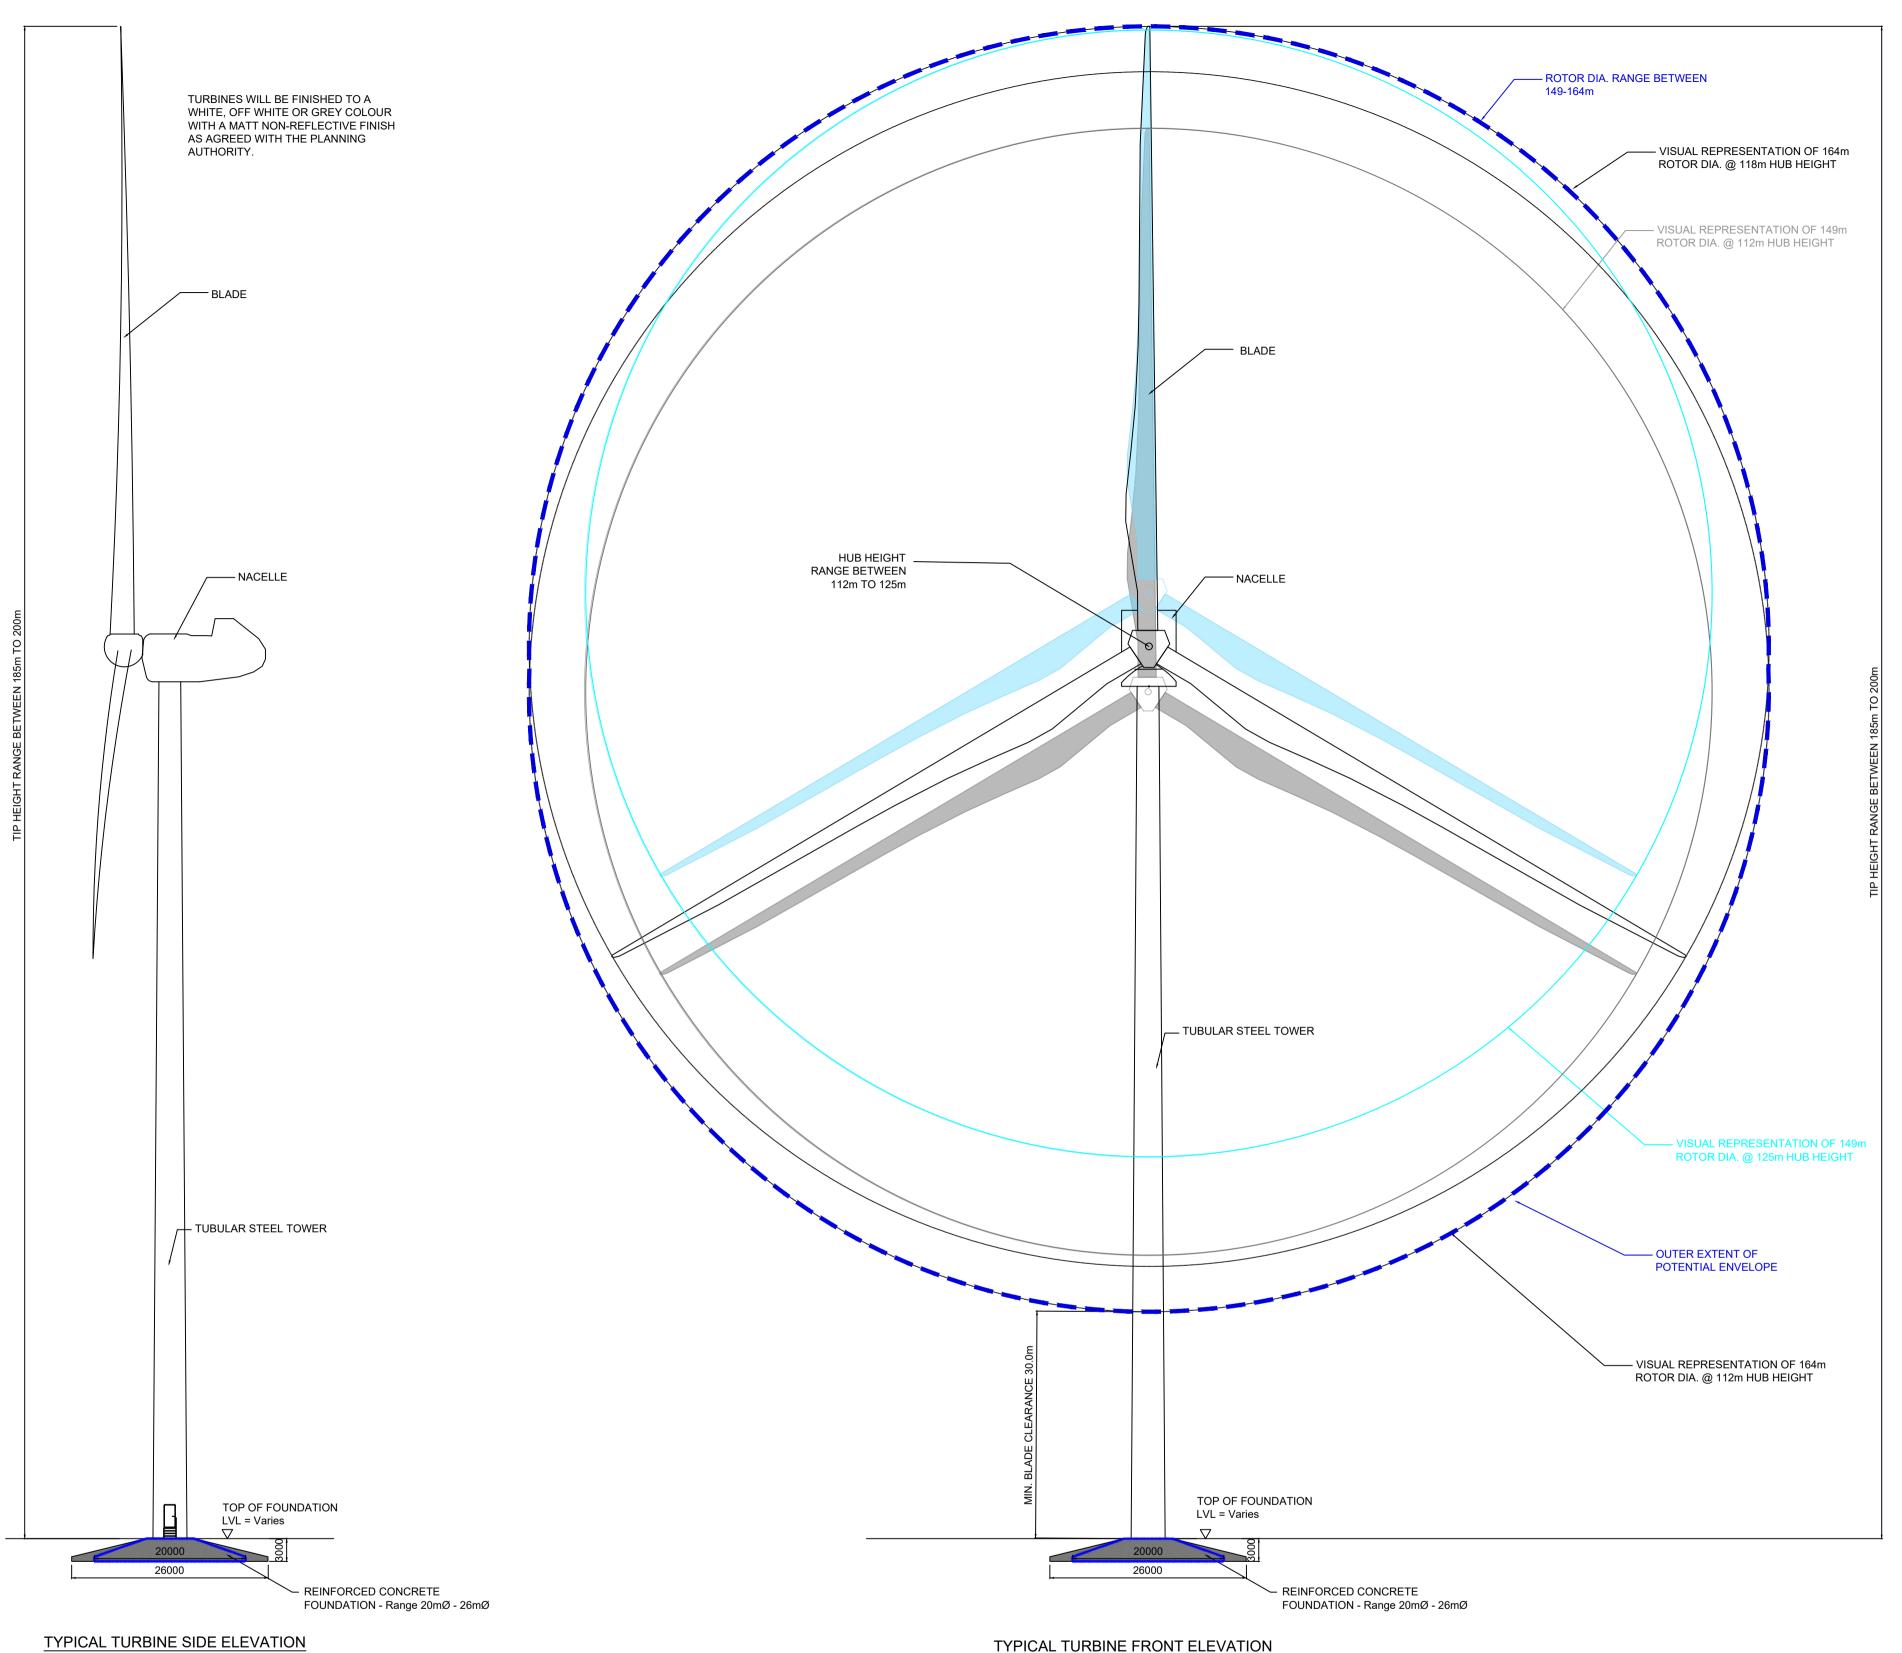

TYPICAL TURBINE FRONT ELEVATION

NOTE:

Orientation varies as multiple instances on site, north point can be seen on Drg. No: 10798-2003. REINFORCED CONCRETE FOUNDATION - Range 20mØ - 26mØ

TYPICAL TURBINE FOUNDATION PLAN

Project:

CLOGHERCOR WIND FARM

Title:

TURBINE **DETAILS** 

1:500 Scale @ A1: Prepared by: Checked: M. Nolan E. Beggs

November 22 Project Director: S. Tinnelly

Drawing Status: Planning