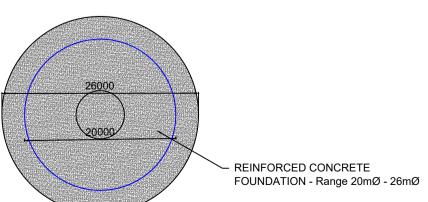

TYPICAL TURBINE FRONT ELEVATION

NOTE:

Orientation varies as multiple instances on site, north point can be seen on Drg. No: 10798-2003. REINFORCED CONCRETE FOUNDATION - Range 20mØ - 26mØ

TYPICAL TURBINE FOUNDATION PLAN